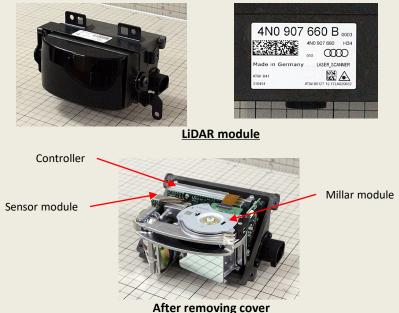

## AUDI A8 LIDAR (SCALA) PRINTED CIRCUIT BOARD TEARDOWN REPORT

*June 2018.* LTEC Corporation released a teardown report of the Audi A8 LiDAR(SCALA) manufactured by Valeo. The . Valeo SCALA<sup>®</sup> system scans the area in front of the vehicle and detects vehicles, motorbikes, pedestrians and static obstacles. Using the collected data, the scanner enables the creation of a map of the environment allowing it to analyze and anticipate events around the vehicle.

## **Features**

- Dimensions: (W)107.3mm x (L) 60.4mm x (D) 101.7mm
- •Weight: 760g
- Horizontal angle of view: 145°
- Detection range: 80m
- Scanning is done by moving the mirror.

The 15-page report includes teardown, X-ray image and main components list.