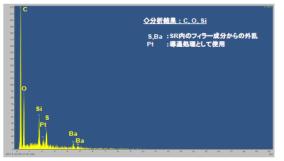

## Block diagram

**Transformer material analysis** 

This 113 pages report reveals the PCB layout, BOM, component and circuit details. PCB pattern, component sizes and values, and control circuit details are included in the report. Transformer is built into the PCB. Detailed structure and material analysis of transformer are also included.