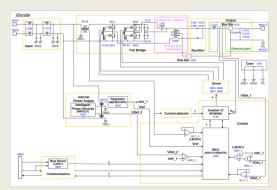

## Block diagram

**Transformer material analysis** 

This 113 pages report reveals the PCB layout, BOM, component and circuit details. PCB pattern, component sizes and values, and control circuit details are included in the report. Transformer is built into the PCB. Detailed structure and material analysis of transformer are also included.