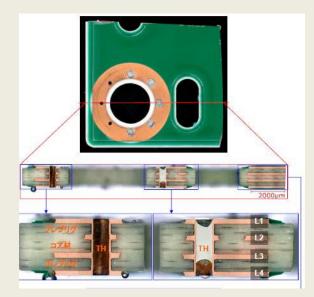

Cross-section analysis of the transformer

15G-0011-1

LTEC Corporation US Representative Office No.203 2880 Zanker Road San Jose, CA 95034 Phone: (408) 432-7247 www.ltecusa.com Contact: info@ltecusa.com