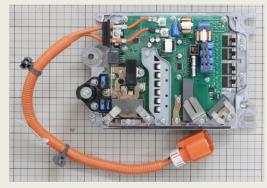

## **LTEC Corporation**

Your most experienced partner in IP protection

**DC-DC CONVERTER FOR THE NISSAN X-TRAIL PLUG-IN HYBRID VEHICLE** 

New

Release

*March 15, 2016.* LTEC Corporation released its technical analysis report of a DC-DC convertor system used in the NISSAN X-TRAIL. It uses the full bridge phase shift topology controlled by a custom ASIC. The module has an air-cooled thermal management system.



Top view of main PCB



## Block diagram



**Transformer material analysis** 

This 113 pages report reveals the PCB layout, BOM, component and circuit details. PCB pattern, component sizes and values, and control circuit details are included in the report. Transformer is built into the PCB. Detailed structure and material analysis of transformer are also included.

Note:

The listed report price may not be accurate as it decreases over time. Please contact us for current report pricing <u>info@ltecusa.com</u>

15G-0011-1



LTEC Corporation US Representative OfficePhone: (408) 432-7247No.203 2880 Zanker Road San Jose, CA 95034www.ltecusa.comContact: info@ltecusa.com

## **Table of Contents**

|                                     | Page |
|-------------------------------------|------|