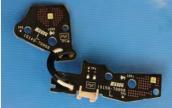

PCB of the positioning light

Head light white LED

This 35 page report reveals the white LED structure, including X-ray, SEM cross-section, EDX composite analysis.