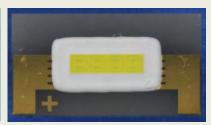

PCB of the positioning light

Head light white LED

This 35 page report reveals the white LED structure, including X-ray, SEM cross-section, EDX composite analysis.